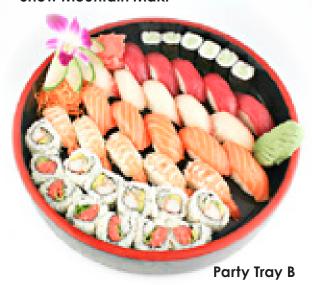

## Party Tray

Japanese Style

\$39 PARTY TRAY (A) 10 pcs. Sushi 2 Maki

1 California Maki 1 Kappa Maki

PARTY TRAY (B) \$65

20 pcs. Sushi 3 Maki

1 California Maki

1 Spicy Tuna Maki

1 Kappa Maki

\$89 PARTY TRAY (C)

30 pcs. Sushi

5 Maki

2 California Maki

1 Spicy Tuna Maki

1 Tuna Maki

1 Kappa Maki